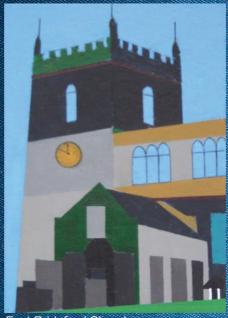

East Bridgford Church

Ideal for presents to celebrate a special occasion e.g. birthday, anniversary, engagement, Christmas or wedding.

"I'd recommend Tony to anyone, he took the time to go and photograph the Church for me, then gave me the choice of which angle I wanted the painting from. He has added his own personal touch to it and I'm delighted with the result.

Thank you the quality and service was wonderful."

- Suzanne Reeveley

Painting size, subject matter, colour to be decided in consultation with client.

If required framing can also be included.

Tony can be contacted via: